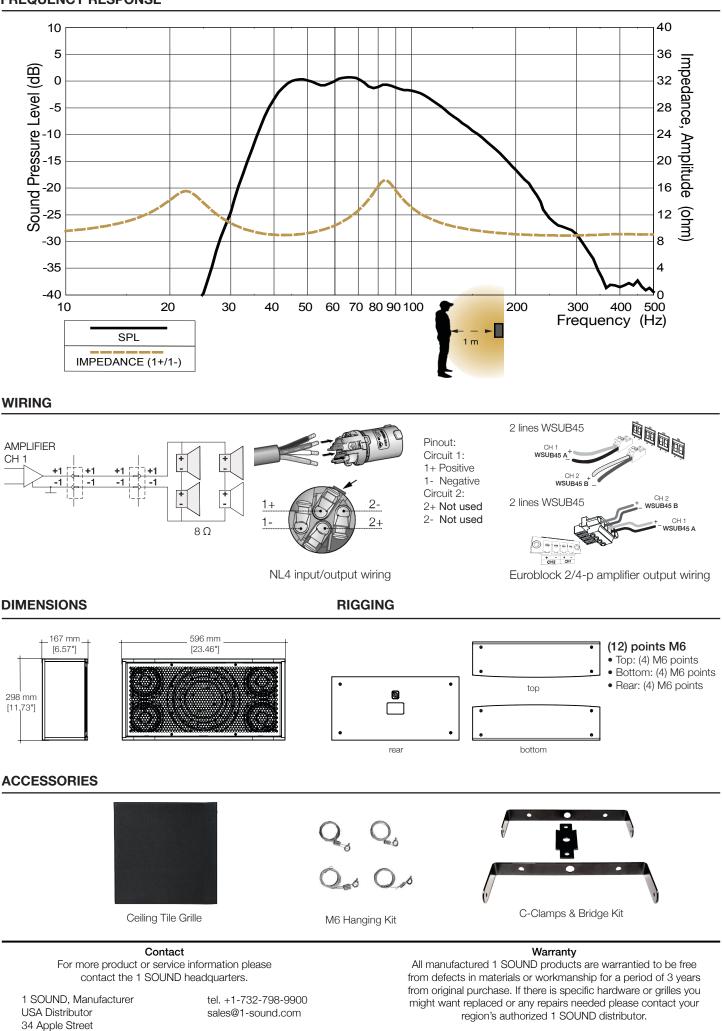

## SPECIFICATIONS

| Audio Specifications |                                                        | Mechanical Specifications |                                                                                             |
|----------------------|--------------------------------------------------------|---------------------------|---------------------------------------------------------------------------------------------|
| Description:         | Passive, compact, narrow-profile installation          | IP Rating:                | IP55 indoor/outdoor and salt water resistant                                                |
|                      | subwoofer                                              | Rigging:                  | (12) points M6                                                                              |
| Bandwidth:           | 39 Hz - 140 Hz (-6 dB preset dependent)                | Weight:                   | 25.1 lbs / 11.4 kg                                                                          |
| Max SPL:             | 123 dB SPL @ 1 m with preset                           | Construction:             | Finland birch ply (urea glue), matte salt and UV resistant coating,                         |
| Power:               | 900 watts (program), 450 watts (AES)                   |                           | 316 stainless steel hardware, 3D spacer mesh fabric                                         |
| Directivity:         | Omnidirectional                                        | Dimensions:               | 11.7" (298 mm) x 6.6" (167 mm) x 23.5" (596 mm)                                             |
| Elements:            | (4) 5" low frequency drivers, (1) 10" passive radiator | Colors:                   | Stocking black and white, custom colors and fabrics available                               |
| Impedance:           | 8 Ω                                                    | Accessories:              | C-Clamps & Bridge Kit for wall and ceiling mounting, M6<br>Hanging Kit, Ceiling Tile Grille |
| Connectors:          | (1) NL4                                                |                           |                                                                                             |