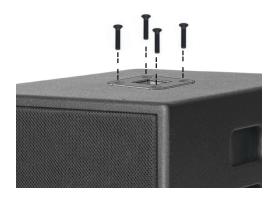

| Material     | 4mm galvanized steel |
|--------------|----------------------|
| Color/Finish | black or white       |

Remove the M6 x 30mm screws and the Sub Pole Cup Cover that the subwoofer comes with.

## Place the Sub Pole Cup in.

Secure with the same (4) M6 screws.

Tip: If there is resistance from insulation, it is okay to push down the Pole Cup to secure it. Do not remove any insulation.

Use the Sub Pole Cup to place in a 1 SOUND Active Tube.