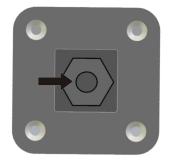

## Place the Sub Pole Cup in.

Secure with the same (4) M6 screws.

Tip: If there is resistance from insulation, it is okay to push down the Pole Cup to secure it. Do not remove any insulation.

Use the Sub Pole Cup to place in a 1 SOUND Active Tube.

Or use the Sub Pole Cup to scew in a standard M20 round speaker pole.

1 SOUND, *Manufacturer* 34 Apple Street Tinton Falls, NJ 07724

HQ: +1-732-798-9900 sales@1-sound.com

Visit www.1-sound.com for more product and service information.