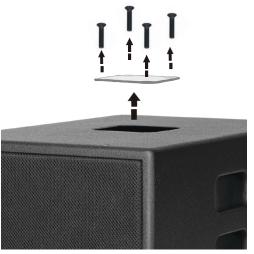

| Material     | 4mm galvanized steel |
|--------------|----------------------|
| Color/Finish | black or white       |

Remove the M6 x 30mm screws and the Sub Pole Cup Cover that the subwoofer comes with.