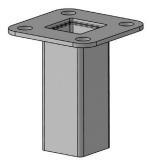

## Sub Pole Cup

## Sub Pole Cup Overview

The Sub Pole Cup is compatible with various 1 SOUND subwoofers in order to attach a speaker pole with a top speaker to a subwoofer.

Special feature: this cup fits all 1 SOUND Active Speaker Tubes and standard round poles that have a M20 screw-in bolt.