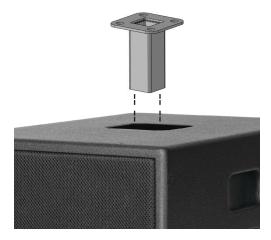

## Place the Sub Pole Cup in.

Secure with the same (4) M6 screws.

Tip: If there is resistance from insulation, it is okay to push down the Pole Cup to secure it. Do not remove any insulation.

Use the Sub Pole Cup to place in a 1 SOUND Active Tube.