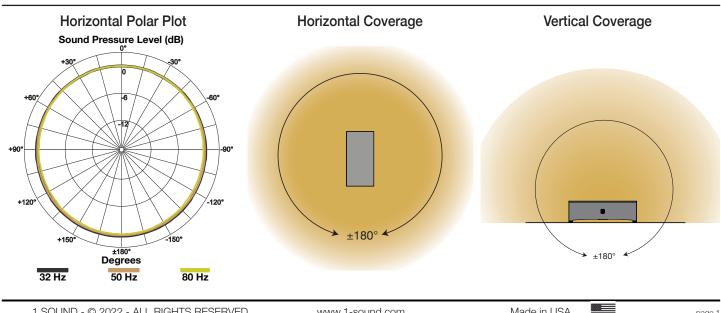

compact, narrow-profile installation **IP Rating:** IP55 indoor/outdoor and salt water resistant Passive. subwoofer **Rigging:** Floor supported: no rigging, no holes, no branding Bandwidth: 39 Hz - 140 Hz (-6 dB preset dependent) Weight: 25.1 lbs / 11.4 kg Max SPL: 123 dB SPL @ 1 m with preset **Construction:** Finland birch ply (urea glue), matte salt and UV resistant coating, Power: 900 watts (program), 450 watts (AES) 316 stainless steel hardware, 3D spacer mesh fabric **Directivity:** Omnidirectional **Dimensions:** 11.7" (298 mm) x 7.4" (188 mm) x 23.5" (596 mm) (4) 5" low frequency drivers, (1) 10" passive Stocking black and white, custom colors and fabrics available Elements: Colors: radiator Accessories: A floor to place it on Impedance: 8Ω Connectors: (1) NL4

#### DIRECTIVITY





#### DIMENSIONS



NL4 input/output wiring

1 SOUND - © 2022 - ALL RIGHTS RESERVED

Tinton Falls, NJ 07724

www.1-sound.com

> + + CH2 CH1

Euroblock 2/4-p amplifier output wiring

**TECHNICAL DATA SHEET**