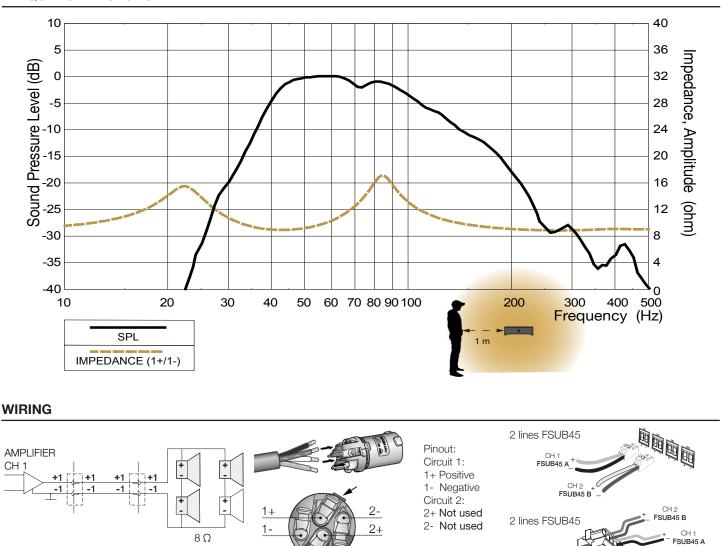

#### Audio Specifications **Mechanical Specifications Description:** compact, narrow-profile installation **IP Rating:** IP55 indoor/outdoor and salt water resistant Passive. subwoofer **Rigging:** Floor supported: no rigging, no holes, no branding Bandwidth: 39 Hz - 140 Hz (-6 dB preset dependent) Weight: 25.1 lbs / 11.4 kg Max SPL: 123 dB SPL @ 1 m with preset **Construction:** Finland birch ply (urea glue), matte salt and UV resistant coating, Power: 900 watts (program), 450 watts (AES) 316 stainless steel hardware, 3D spacer mesh fabric **Directivity:** Omnidirectional **Dimensions:** 11.7" (298 mm) x 7.4" (188 mm) x 23.5" (596 mm) (4) 5" low frequency drivers, (1) 10" passive Stocking black and white, custom colors and fabrics available Elements: Colors: radiator Accessories: A floor to place it on Impedance: 8Ω Connectors: (1) NL4

#### DIMENSIONS

NL4 input/output wiring

1 SOUND - © 2022 - ALL RIGHTS RESERVED

Tinton Falls, NJ 07724

www.1-sound.com

> + + CH2 CH1

Euroblock 2/4-p amplifier output wiring

**TECHNICAL DATA SHEET**