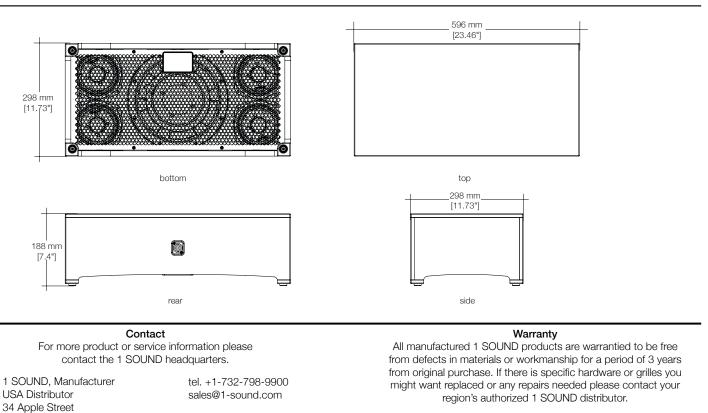

#### Audio Specifications **Mechanical Specifications Description:** compact, narrow-profile installation **IP Rating:** IP55 indoor/outdoor and salt water resistant Passive. subwoofer **Rigging:** Floor supported: no rigging, no holes, no branding Bandwidth: 39 Hz - 140 Hz (-6 dB preset dependent) Weight: 25.1 lbs / 11.4 kg Max SPL: 123 dB SPL @ 1 m with preset **Construction:** Finland birch ply (urea glue), matte salt and UV resistant coating, Power: 900 watts (program), 450 watts (AES) 316 stainless steel hardware, 3D spacer mesh fabric **Directivity:** Omnidirectional **Dimensions:** 11.7" (298 mm) x 7.4" (188 mm) x 23.5" (596 mm) (4) 5" low frequency drivers, (1) 10" passive Stocking black and white, custom colors and fabrics available Elements: Colors: radiator Accessories: A floor to place it on Impedance: 8Ω Connectors: (1) NL4

#### DIMENSIONS

NL4 input/output wiring

1 SOUND - © 2022 - ALL RIGHTS RESERVED

Tinton Falls, NJ 07724

www.1-sound.com

> + + CH2 CH1

Euroblock 2/4-p amplifier output wiring

**TECHNICAL DATA SHEET**